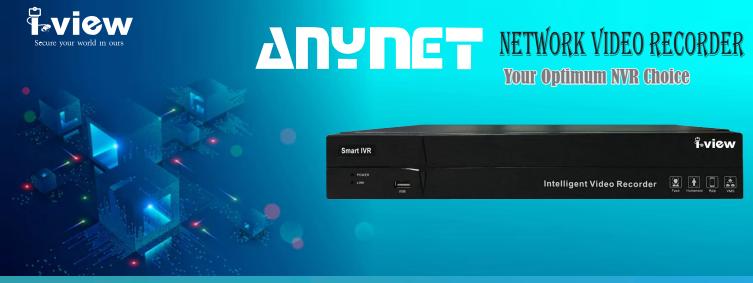

## 8 Ch | 8 Bay HDD | RAID Storage | Industrial Designed | IVA Notification

# **AnyNet-0804**

8 Ch Stand Alone NVR with 8 Bay Hard disk.