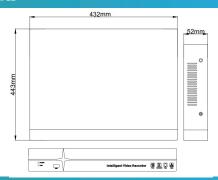

## Dimension

| Specification |                                                                                              |
|---------------|----------------------------------------------------------------------------------------------|
| HARDWARE      |                                                                                              |
| Platform      | Hi 3536 High perfermance DSP   Embedded Linux Operating System                               |
| Harddisk      | 8 bays harddisk space; up to 80 TB (10TB x 8) storage capability, eSata x1 external storage. |
| RAID Level    | RAID 0, 1, 5, 6, 10, 50 and Hot space modes                                                  |
| Network       | RJ-45, 10/100/1000Mbps x2 auto negotiation                                                   |
| Through Port  | 640M bps Bandwidth (320M bps incoming / 320M bps outgoing)                                   |
| Video Output  | 2 displays (VGA, HDMI) up to 4K resolution and corridor mode display support.                |
| Cooling Fan   | Built in temperature controller to control fan speed                                         |
| Audio         | Audio in/out (RCA jack)   HDMI audio;<br>Support 2 way audio communication.                  |
| I/0           | Alarm in x 8   Alarm out x4                                                                  |
| USB Port      | USB x 3 (USB2.0 x2 near I USB3.0 x1 back)                                                    |
| Com Port      | RS-232 x1   RS-485 x1                                                                        |
| Watchdog      | Built in Hardware Watchdog and Software Watchdog timer                                       |
| Power Supply  | 35W (Without HDD), 100-240VAC in / 100W, Redundant power (Option)                            |
| Dimensions    | 70x 432x 443 mm                                                                              |
| Net Weight    | 5 Kg (Without HDD)                                                                           |
| Operation     | Temperature -10 $^{\circ}$ C ~ 55 $^{\circ}$ C; Humidity 10% ~ 90% (None condensing)         |
| Storage       | Temperature $-30^{\circ}$ C $\sim 70^{\circ}$ C; Humidity $0\% \sim 95\%$ (None condensing)  |
| Certification | CE / FCC/ UL                                                                                 |